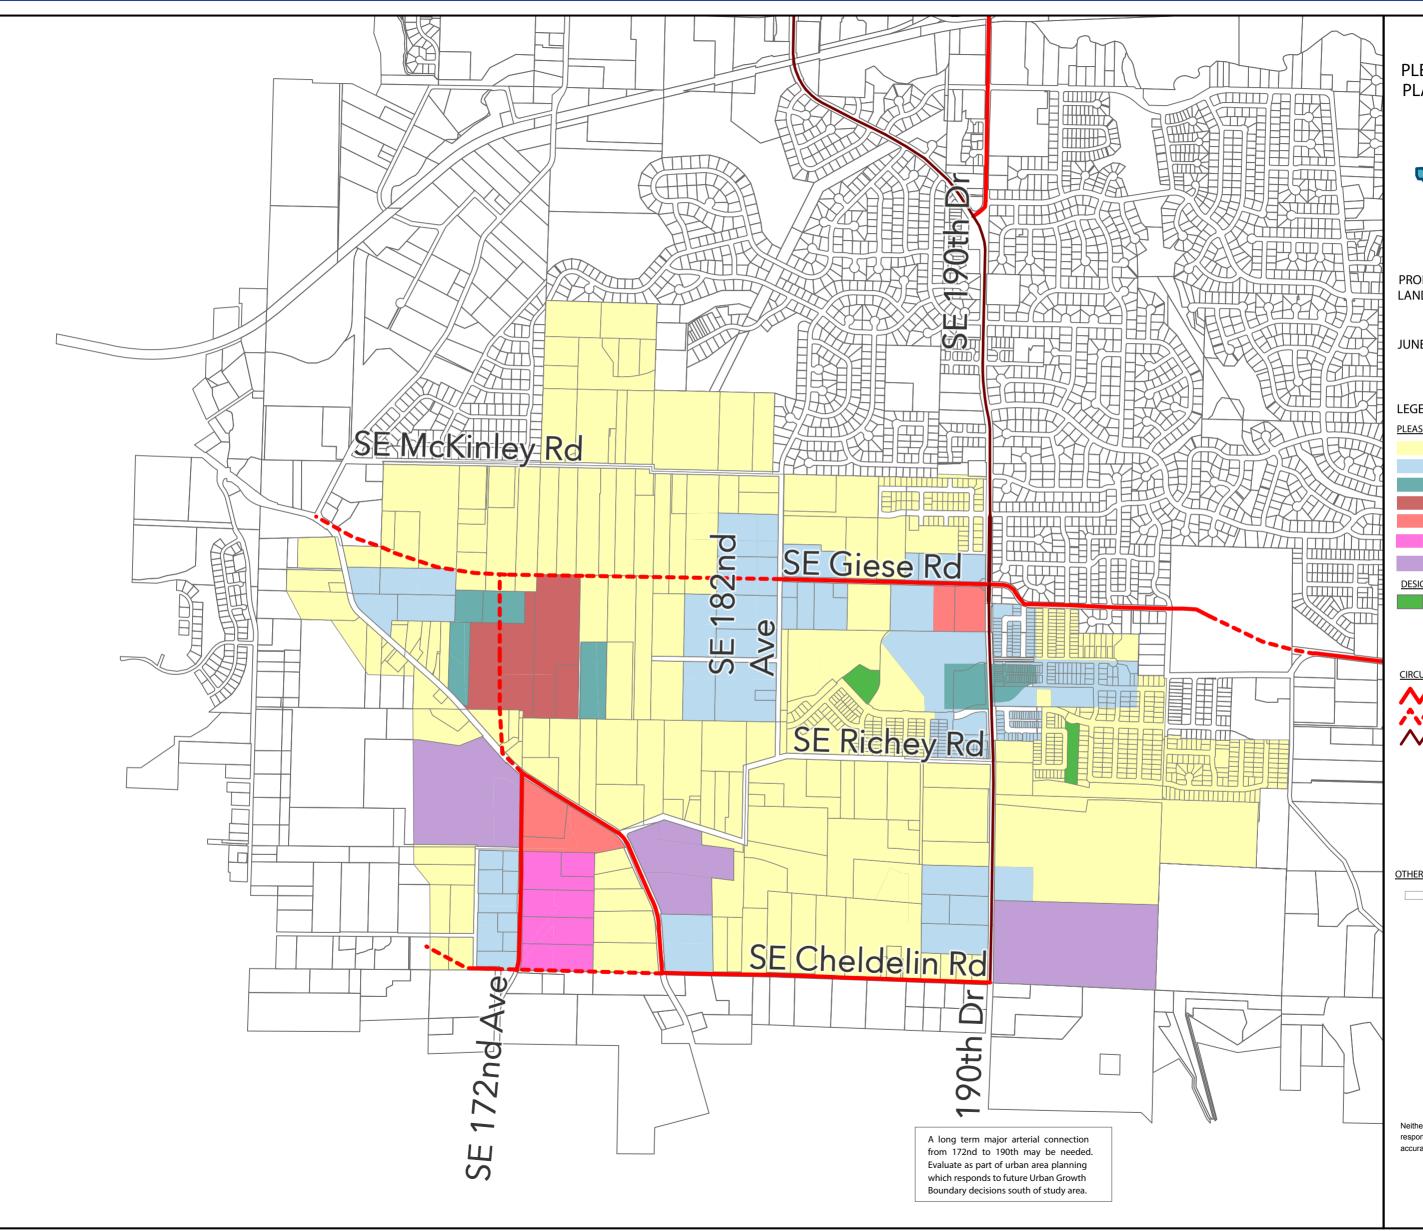

# Attachment E Land Use Map: Draft Recommendations

## PLEASANT VALLEY PLAN DISTRICT

### PROPOSED CHANGES TO LAND USE DESIGNATIONS

JUNE 14, 2024

## LEGEND

| EASANT VALLEY DISTRICTS     |  |
|-----------------------------|--|
| Low Density Residential     |  |
| Moderate Density Residentia |  |
| Moderate Density Residentia |  |
| High Density Residential    |  |
| Town Center                 |  |
| Neighborhood Commercial     |  |
| Employment Center           |  |
| Public Facilities           |  |
| DESIGN ELEMENTS             |  |
|                             |  |

Existing Parks

#### CIRCULATION

MINOR ARTERIAL PROPOSED MINOR ARTERIAL STANDARD ARTERIAL

#### OTHER

Neither Portland nor Gresham can accept any responsibility for errors, omissions, or positional accuracy