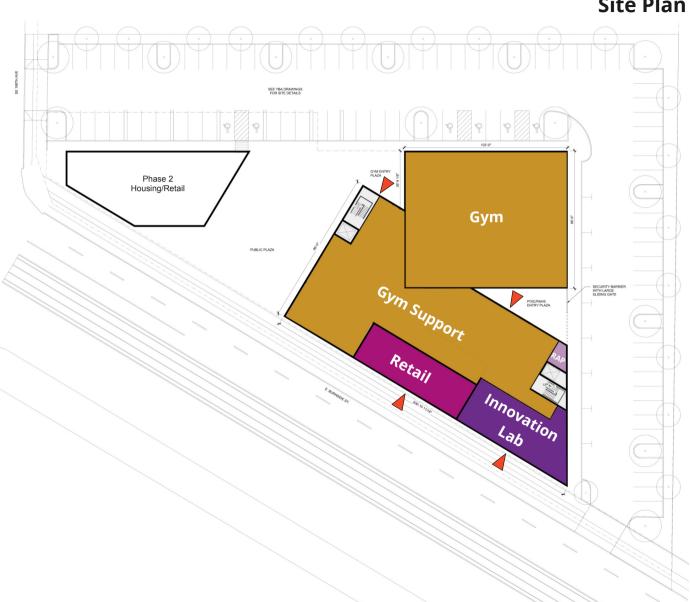

## **Site Plan**

▲ = Entries

**PLAZA:** 

**Width:** 71'-0" **Area:** 7,167 sf

Parking: 102 spaces

#### **Notable Plan Changes:**

- 1). Increased gym & support spaces
- 2). Added Health Clinic from retail space
- 3). RA Prep on single floor

#### **Benefits of Single Floor RA Prep:**

- 1). Enhanced sightlines / supervision
- 2). Optimizes floor space & reduces building size

▲ = Entries

**PLAZA:** 

Width: 38'-0" Area: 3,280 sf

Parking: 89 spaces