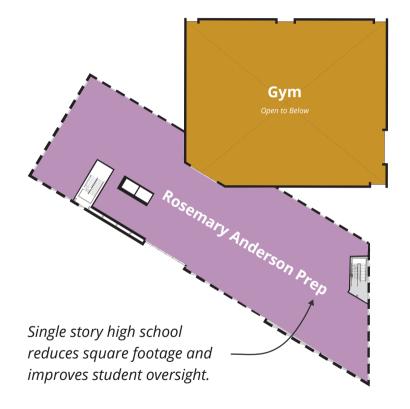

#### **Notable Plan Changes:**

- 1). Increased gym & support spaces
- 2). Added Health Clinic from retail space
- 3). RA Prep on single floor

#### **Benefits of Single Floor RA Prep:**

- 1). Enhanced sightlines / supervision
- 2). Optimizes floor space & reduces building size

▲ = Entries

**PLAZA:** 

Width: 38'-0" Area: 3,280 sf

Parking: 89 spaces