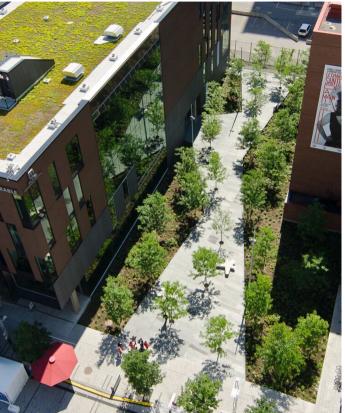

|

<sup>\*</sup>Does not include gym gsf.

## **COMPARATIVE PROGRAM PROPORTIONS**

Previous Program Breakdown | Based on 4-Story 61,600 GSF



Current Program Breakdown | Based on 3-Story 61,765 GSF



#### **Notable Changes:**

- 1). Increased gym and support spaces to better serve community
- 2). Improved efficiency of high school by reducing stories
- 3). Increased administrative spaces, some shared with RA Prep
- 4). Minor reduction to Innovation Lab

# **CURRENT MASSING**



# **CURRENT MASSING**



View from Southwest

# **PLAZA PRECEDENTS**









## **Proposed B188 Schedule**

**Pre - Application Submission** Winter 2024

**100% Schematic Design Review & Approval** Late Winter / Early Spring 2025

**50% Design Development Review & Approval** Late Spring 2025

Construction Drawings Review & Approval Late Summer 2025

**Closing of Financing / Start of Construction** Early 2026

**Certification of Occupancy** Late 2027