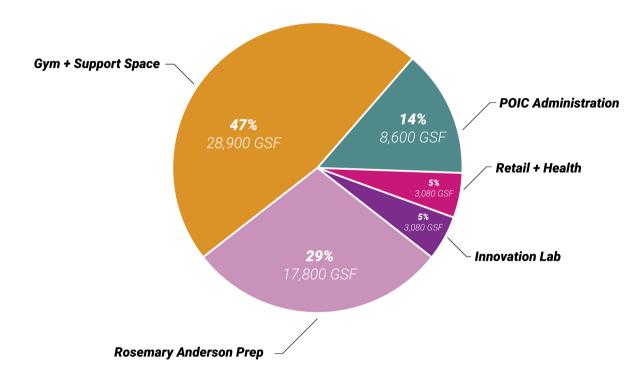

## **COMPARATIVE PROGRAM PROPORTIONS**

Previous Program Breakdown | Based on 4-Story 61,600 GSF

Current Program Breakdown | Based on 3-Story 61,765 GSF

#### **Notable Changes:**

- 1). Increased gym and support spaces to better serve community
- 2). Improved efficiency of high school by reducing stories
- 3). Increased administrative spaces, some shared with RA Prep
- 4). Minor reduction to Innovation Lab