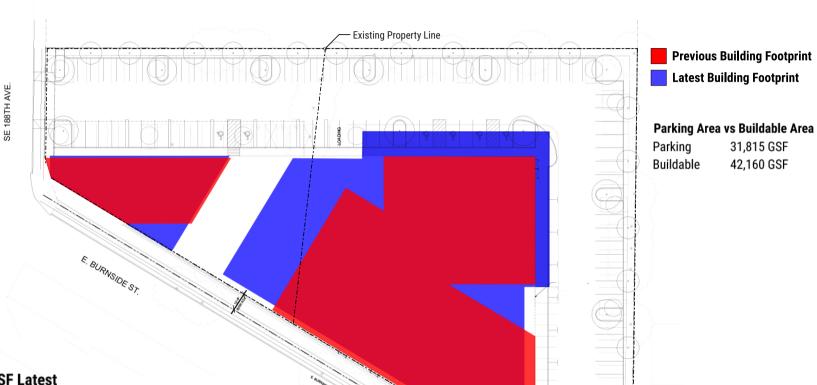

# **POIC + RA Prep** | Previous vs Latest Footprint Comaprison

### **Notable Changes:**

- 1). Reduction to Plaza
- 2). Increased ground floor program and gym
- 3). Increased footprint of corner lot

#### **Previous vs Latest Metrics:**

| Area                    | <b>GSF Previous</b> | <b>GSF Latest</b> | in the second se |
|-------------------------|---------------------|-------------------|--------------------------------------------------------------------------------------------------------------------------------------------------------------------------------------------------------------------------------------------------------------------------------------------------------------------------------------------------------------------------------------------------------------------------------------------------------------------------------------------------------------------------------------------------------------------------------------------------------------------------------------------------------------------------------------------------------------------------------------------------------------------------------------------------------------------------------------------------------------------------------------------------------------------------------------------------------------------------------------------------------------------------------------------------------------------------------------------------------------------------------------------------------------------------------------------------------------------------------------------------------------------------------------------------------------------------------------------------------------------------------------------------------------------------------------------------------------------------------------------------------------------------------------------------------------------------------------------------------------------------------------------------------------------------------------------------------------------------------------------------------------------------------------------------------------------------------------------------------------------------------------------------------------------------------------------------------------------------------------------------------------------------------------------------------------------------------------------------------------------------------|
| Gymnasium               | 8,400 GSF           | 13,000 GSF        |                                                                                                                                                                                                                                                                                                                                                                                                                                                                                                                                                                                                                                                                                                                                                                                                                                                                                                                                                                                                                                                                                                                                                                                                                                                                                                                                                                                                                                                                                                                                                                                                                                                                                                                                                                                                                                                                                                                                                                                                                                                                                                                                |
| *Ground Floor Footprint | 14,527 GSF          | 16,849 GSF        |                                                                                                                                                                                                                                                                                                                                                                                                                                                                                                                                                                                                                                                                                                                                                                                                                                                                                                                                                                                                                                                                                                                                                                                                                                                                                                                                                                                                                                                                                                                                                                                                                                                                                                                                                                                                                                                                                                                                                                                                                                                                                                                                |
| Plaza                   | 7,160 GSF           | 3,280 GSF         |                                                                                                                                                                                                                                                                                                                                                                                                                                                                                                                                                                                                                                                                                                                                                                                                                                                                                                                                                                                                                                                                                                                                                                                                                                                                                                                                                                                                                                                                                                                                                                                                                                                                                                                                                                                                                                                                                                                                                                                                                                                                                                                                |
| 2-Story Phase 2         | 8,500 GSF           | 9,000 GSF         | 12'-5' ROW Adjus                                                                                                                                                                                                                                                                                                                                                                                                                                                                                                                                                                                                                                                                                                                                                                                                                                                                                                                                                                                                                                                                                                                                                                                                                                                                                                                                                                                                                                                                                                                                                                                                                                                                                                                                                                                                                                                                                                                                                                                                                                                                                                               |
| Parking Count           | 102                 | 89                | 15'-0"                                                                                                                                                                                                                                                                                                                                                                                                                                                                                                                                                                                                                                                                                                                                                                                                                                                                                                                                                                                                                                                                                                                                                                                                                                                                                                                                                                                                                                                                                                                                                                                                                                                                                                                                                                                                                                                                                                                                                                                                                                                                                                                         |
| Total GSF               | 61,600 GSF          | 61,765 GSF        | E. BURNSIDE ST. OSHA Sett                                                                                                                                                                                                                                                                                                                                                                                                                                                                                                                                                                                                                                                                                                                                                                                                                                                                                                                                                                                                                                                                                                                                                                                                                                                                                                                                                                                                                                                                                                                                                                                                                                                                                                                                                                                                                                                                                                                                                                                                                                                                                                      |
|                         |                     |                   | S. A                                                                                                                                                                                                                                                                                                                                                                                                                                                                                                                                                                                                                                                                                                                                                                                                                                                                                                                                                                                                                                                                                                                                                                                                                                                                                                                                                                                                                                                                                                                                                                                                                                                                                                                                                                                                                                                                                                                                                                                                                                                                                                                           |