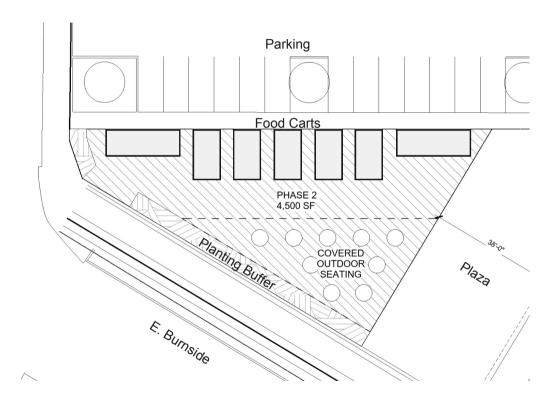

dividualized continuing education for individuals seeking their GED or preparation for college education—serving middle, high school, and prospective college students.

# PREVIOUS SITE PLAN | EXECUTED TERM SHEET

## **Site Plan**



▲ = Entries

**PLAZA:** 

**Width:** 71'-0" **Area:** 7,167 sf

Parking: 102 spaces

## **CURRENT SITE PLAN**

## **Site Plan**

#### **Notable Plan Changes:**

- 1). Increased gym & support spaces
- 2). Added Health Clinic from retail space
- 3). RA Prep on single floor

#### **Benefits of Single Floor RA Prep:**

- 1). Enhanced sightlines / supervision
- 2). Optimizes floor space & reduces building size



▲ = Entries

**PLAZA:** 

Width: 38'-0" Area: 3,280 sf

Parking: 89 spaces

## **COMPARITIVE SITE PLAN**

Level 02



Phase 2 | Possible Food Cart Layout



# **POIC + RA Prep** | Previous vs Latest Footprint Comaprison

### **Notable Changes:**

- 1). Reduction to Plaza
- 2). Increased ground floor program and gym
- 3). Increased footprint of corner lot



#### **Previous vs Latest Metrics:**

| Area                    | <b>GSF Previous</b> | <b>GSF Latest</b> | in the second se |
|-------------------------|---------------------|-------------------|---------------------------------------------------------------------------------------------------------------------------------------------------------------------------------------------------------------------------------------------------------------------------------------------------------------------------------------------------------------------------------------------------------------