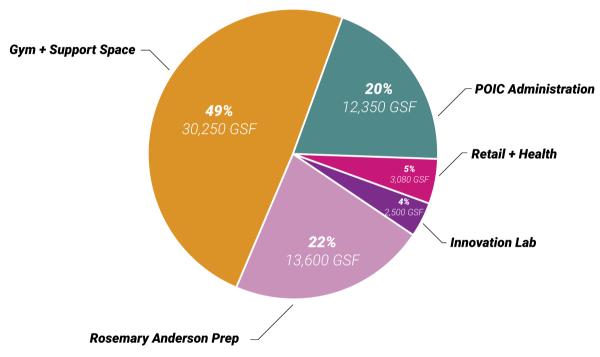

## **COMPARATIVE PROGRAM PROPORTIONS**

Previous Program Breakdown | Based on 4-Story 61,600 GSF

Current Program Breakdown | Based on 3-Story 61,765 GSF

#### **Notable Changes:**

- 1). Increased gym and support spaces to better serve community
- 2). Improved efficiency of high school by reducing stories
- 3). Increased administrative spaces, some shared with RA Prep
- 4). Minor reduction to Innovation Lab