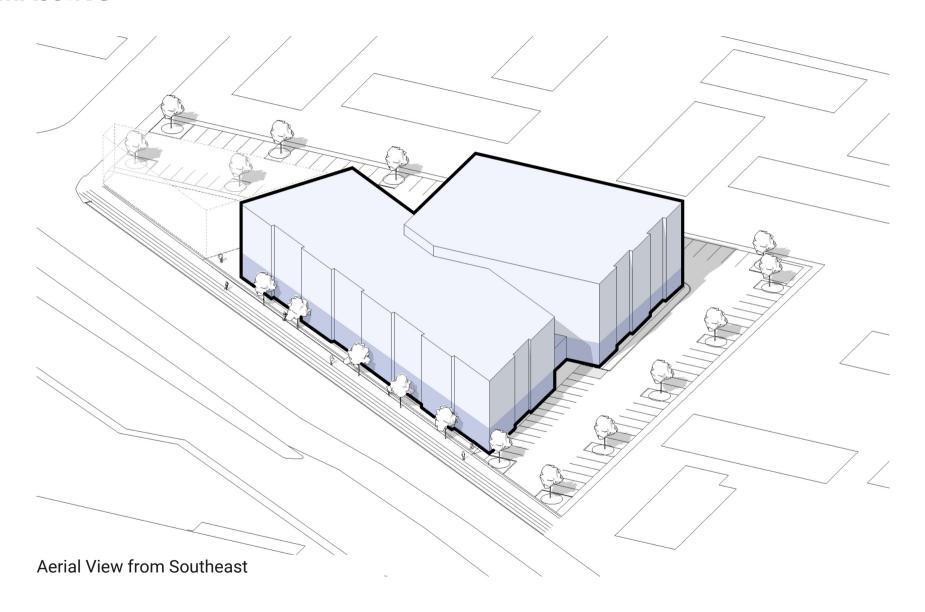

|

<sup>\*</sup>Does not include gym gsf.

## **COMPARATIVE PROGRAM PROPORTIONS**

Previous Program Breakdown | Based on 4-Story 61,600 GSF



Current Program Breakdown | Based on 3-Story 61,765 GSF



#### **Notable Changes:**

- 1). Increased gym and support spaces to better serve community
- 2). Improved efficiency of high school by reducing stories
- 3). Increased administrative spaces, some shared with RA Prep
- 4). Minor reduction to Innovation Lab

# **CURRENT MASSING**



# **CURRENT MASSING**



View from Southwest

# **PLAZA PRECEDENTS**









## **Proposed B188 Schedule**

**Pre - Application Submission** Winter 2024

**100% Schematic Design Review & Approval** Late Winter / Early Spring 2025

**50% Design Development Review & Approval** Late Spring 2025

Construction Drawings Review & Approval Late Summer 2025

**Closing of Financing / Start of Construction** Early 2026

**Certification of Occupancy** Late 2027