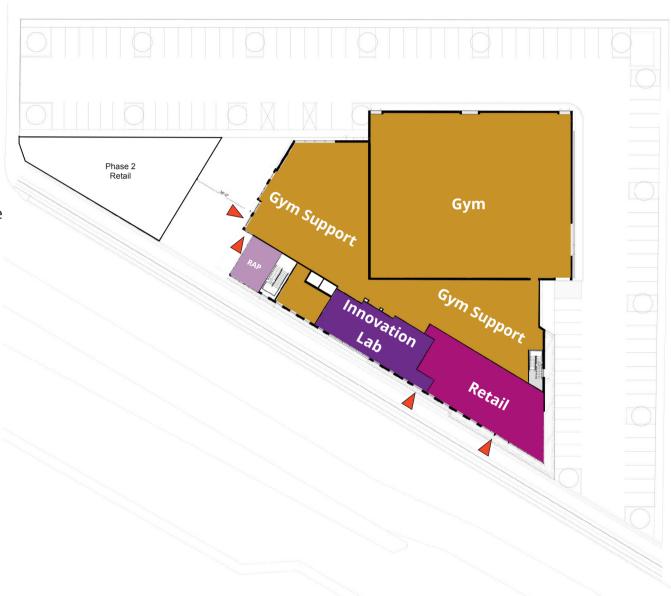

## **CURRENT SITE PLAN**

## **Site Plan**

#### **Notable Plan Changes:**

- 1). Increased gym & support spaces
- 2). Added Health Clinic from retail space
- 3). RA Prep on single floor

#### **Benefits of Single Floor RA Prep:**

- 1). Enhanced sightlines / supervision
- 2). Optimizes floor space & reduces building size

▲ = Entries

**PLAZA:** 

Width: 38'-0" Area: 3,280 sf

Parking: 89 spaces