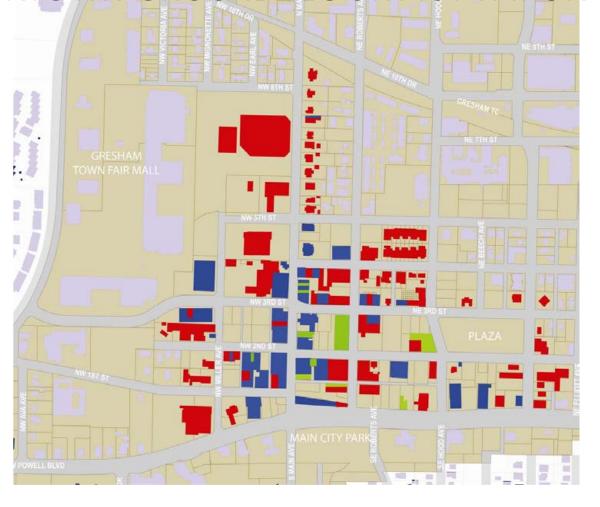

#### DOWNTOWN GRESHAM MAP

## DOWNTOWN GROUND FLOOR ACTIVATION MAP

# DOWNTOWN GROUND FLOOR ACTIVATION MAP

#### DOWNTOWN GROUND FLOOR ACTIVATION MAP

#### DOWNTOWN GROUND FLOOR ACTIVATION MAP

- Library
- Farmer's Market
- Park