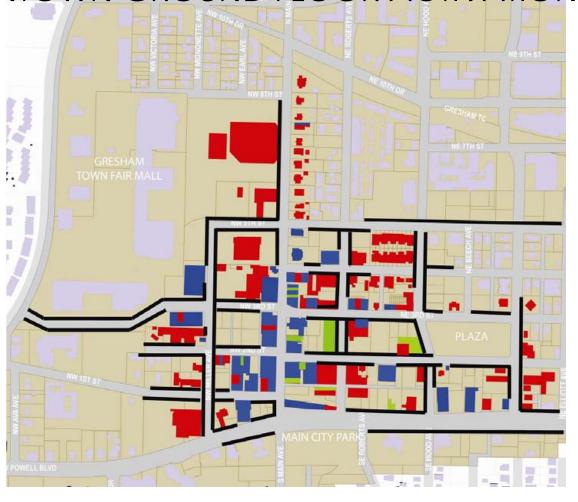

## DOWNTOWN GROUND FLOOR ACTIVATION MAP

# DOWNTOWN GROUND FLOOR ACTIVATION MAP

#### DOWNTOWN GROUND FLOOR ACTIVATION MAP

#### DOWNTOWN GROUND FLOOR ACTIVATION MAP

- Library
- Farmer's Market
- Park