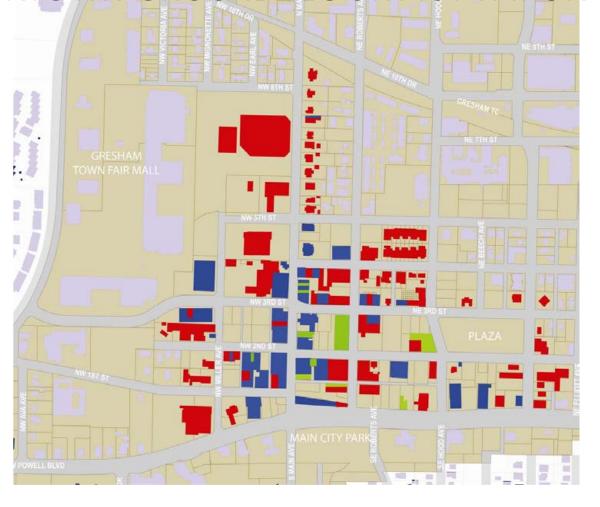

## DOWNTOWN GROUND FLOOR ACTIVATION MAP

# DOWNTOWN GROUND FLOOR ACTIVATION MAP

#### DOWNTOWN GROUND FLOOR ACTIVATION MAP

#### DOWNTOWN GROUND FLOOR ACTIVATION MAP

- Library
- Farmer's Market
- Park