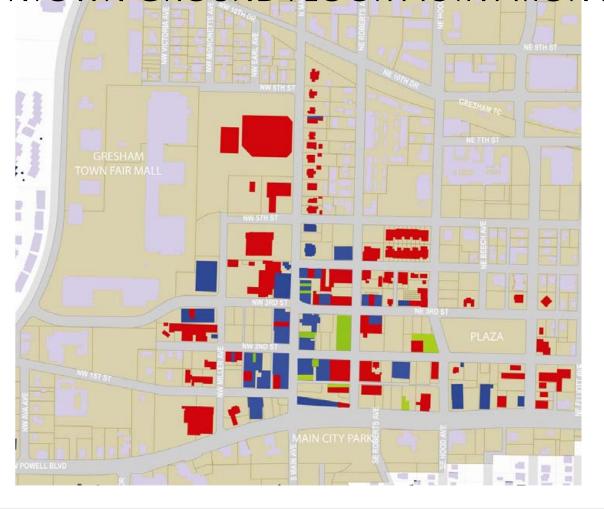

## DOWNTOWN GROUND FLOOR ACTIVATION MAP

# DOWNTOWN GROUND FLOOR ACTIVATION MAP

#### DOWNTOWN GROUND FLOOR ACTIVATION MAP

#### DOWNTOWN GROUND FLOOR ACTIVATION MAP

- Library
- Farmer's Market
- Park