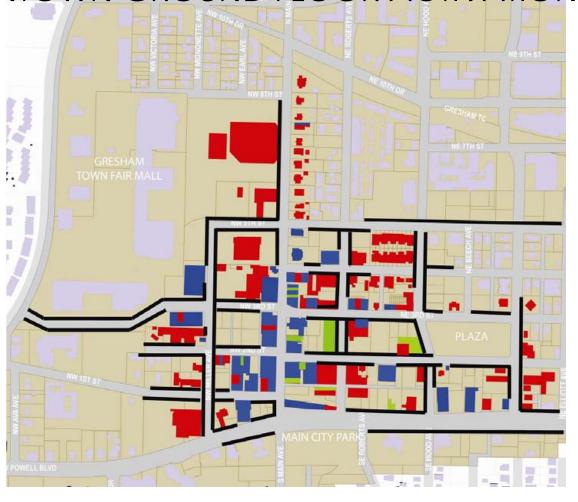

ARACTER

























- Gresham Downtown Development Association
- Historic Downtown Gresham Business Association







#### DOWNTOWN GRESHAM MAP





## DOWNTOWN GROUND FLOOR ACTIVATION MAP





#### SUBURBAN/URBAN FORM





## DOWNTOWN GROUND FLOOR ACTIVATION MAP





#### PEDESTRIAN VIEW FROM MAX





# DOWNTOWN GROUND FLOOR ACTIVATION MAP

























































# DOWNTOWN GROUND FLOOR ACTIVATION MAP





## **KEY VACANCIES**





## **KEY VACANCIES**













## DOWNTOWN GROUND FLOOR ACTIVATION MAP





















































































#### DOWNTOWN GROUND FLOOR ACTIVATION MAP





#### DOWNTOWN GROUND FLOOR ACTIVATION MAP

























#### DOWNTOWN GROUND FLOOR ACTIVATION MAP

















































































































- Library
- Farmer's Market
- Park





#### DOWNTOWN GROUND FLOOR ACTIVATION MAP









#### DOWNTOWN GROUND FLOOR ACTIVATION MAP













#### Leverage Themes—Salon/Spa





#### Leverage Themes—Food





#### Who the Heck is Going to Do All of This?





#### Who the Heck is Going to Do All of This?

- Make buildings more vibrant and engaging.
- Ensure every business is participating in street level dialog with passersby.
- Introduce pedestrian interest and interconnection throughout all of downtown and the park.
- Tenant buildings with active uses.
- Leverage existing themes to link downtown businesses and program with events, events, and more events. Big and small.