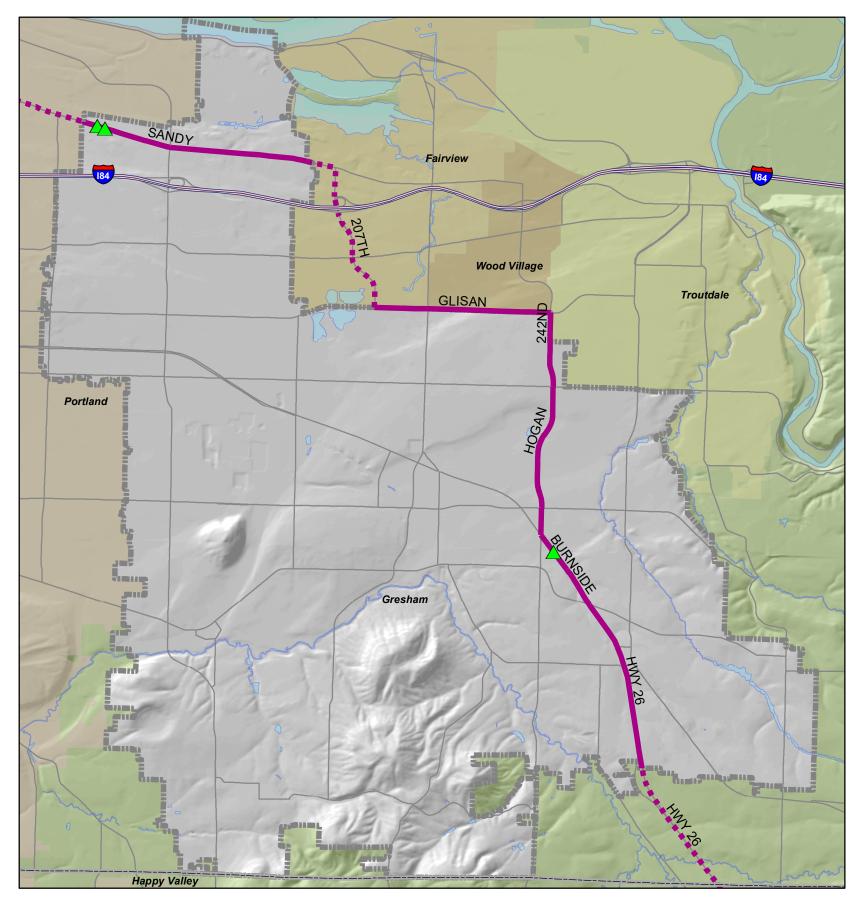

## **Gresham Truck Route**

Transporting an oversize or overweight load in the City of Gresham street requires a permit from the City of Gresham.

Interstates and state highways should always be primary route and ODOT is primary reviewer of truck routes.

Please contact ODOT and Multnomah County for authorization on State highways and interstates. Does not include restrictions for outside City of Gresham. and on County roads:

ODOT Permits: (503) 373-0000

Multnomah County Permits: (503) 988-3582

## Legend

Truck Route in Gresham (permit required)

■ ■ I Truck Route Outside Gresham Jurisdiction

Height Restriction - 16.5 Feet

DISCLAIMER AND NOTICE:

The information on this map has been gathered from a variety of sources. Every attempt has been made to offer the most current, correct, and complete information available. However, errors may occur or there may be a time delay between changes in information and updates. The information contained herein is subject to change at any time and without notice.