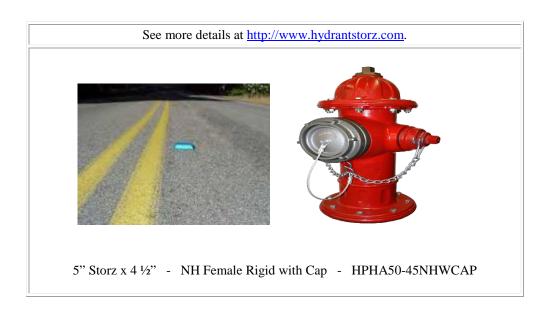

Private fire hydrants shall be painted Industrial Safety Red and have a 5-inch *Harrington HPHA50-45NHWCAP* "Storz" adapter installed on the 4 ½ -inch fire hydrant outlet. Fire hydrant locations shall be marked with a "BLUE REFLECTIVE" 4"x4" pavement marker at the centerline of the access road as shown above.