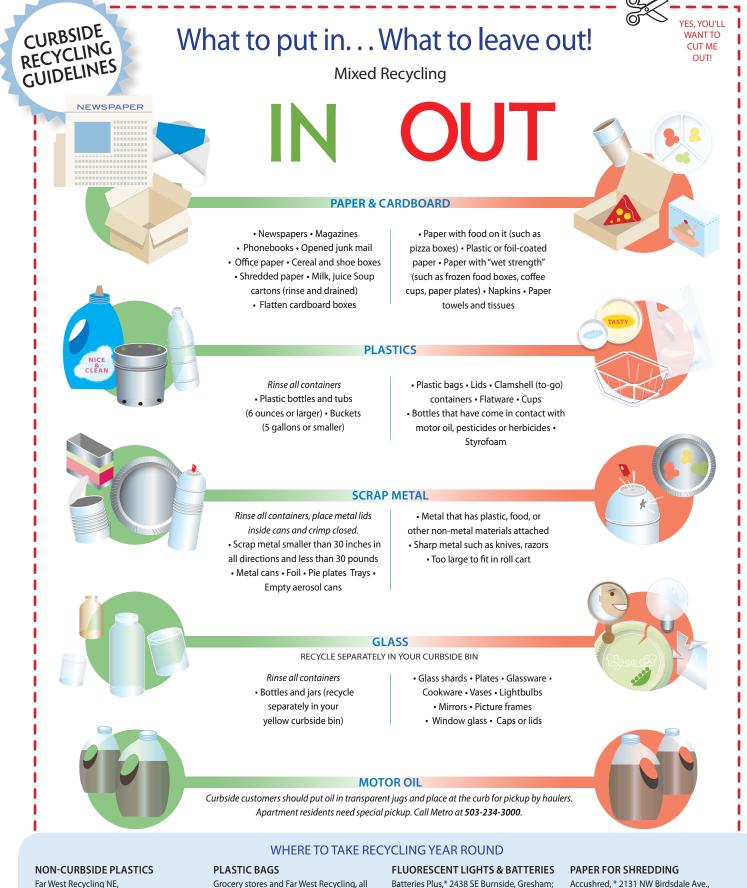

12820 NE Marx St., Portland 97230

**STYROFOAM** Far West Recycling SE, 4930 SE 26th Ave., Portland 97202

\*A fee applies at this location.

Grocery stores and Far West Recycling, all locations

## SMALL APPLIANCES AND **ELECTRONICS**

Far West Recycling, all locations; Total Reclaim, 6427 NE 59th Place, Portland 97218 Batteries Plus,\* 2438 SE Burnside, Gresham; Total Reclaim,\* 6427 NE 59th Place, Portland 97218; and Orchard Supply, 4030 NE Halsey St., Portland 97232

Gresham

\*A fee applies at this location.

For more information about where to take recyclables year-round call Metro's Recycling Hotline at 503-234-3000 or visit OregonMetro.gov/tools-living/ METRO garbage-and-recycling