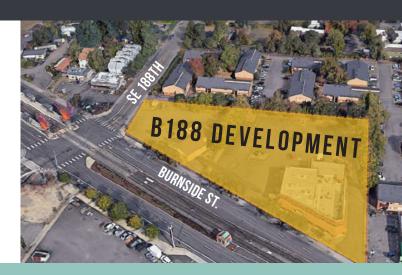

# ROCKWOOD B188

New mixed-use development with education, recreation, and a business hub in the heart of the Rockwood neighborhood. Built for community ownership, gathering, and participation

### Where is it?

Located at the corner of Burnside and SE 188th – next to the 188th MAX station and across the street from Downtown Rockwood.