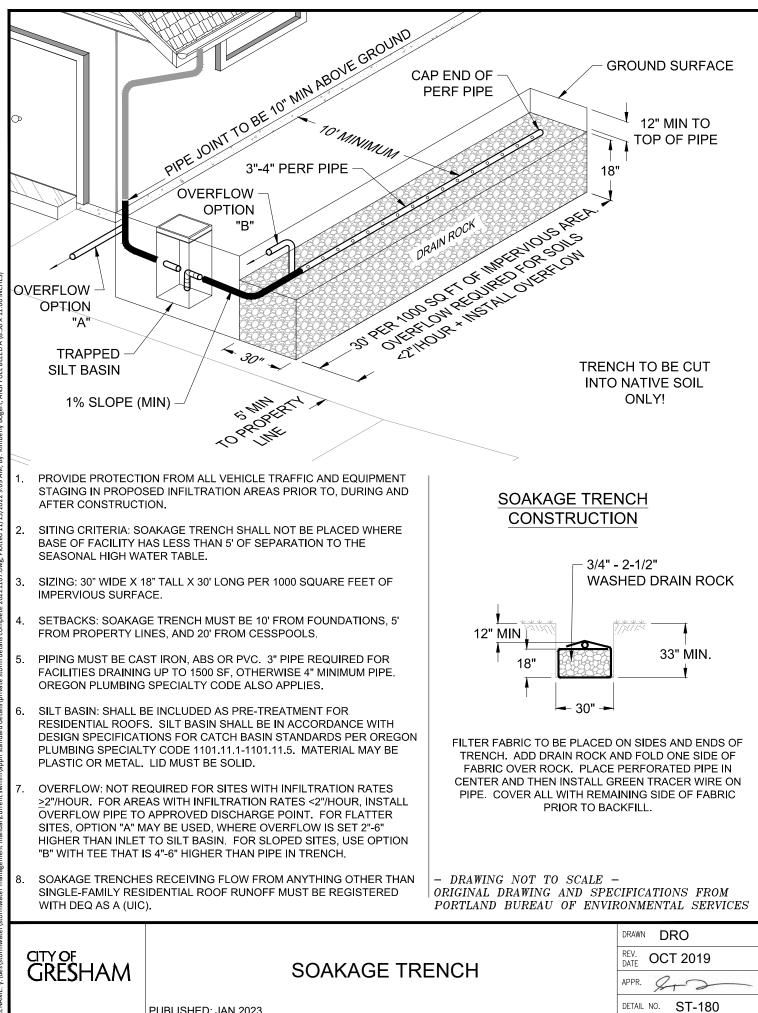

complete 20221107.dwg, Plotted 11/15/2022 9:08 AM, By: Kimberly

details

standard details/private

hade

ILENAME: v:\des

DETAIL NO. ST-141

Bogert, ANSI FULL BLEED A (8.50 X 11.00 INCHES) swmm\apph standard details\private storm details complete 20221107.dwg, Plotted 11/15/2022 9:08 AM, By: Kimberly manual\current management nwater vater\stor ILENAME: v:\des\stol

PUBLISHED: JAN 2023

DETAIL NO.

ST-151

PUBLISHED: JAN 2023

Bogert, ANSI FULL BLEED A (8.50 X 11.00 INCHES) Kimberlv complete 20221107.dwg, Plotted 11/15/2022 9:09 AM, By: details standard details/private hade ILENAME: v:\des\sto