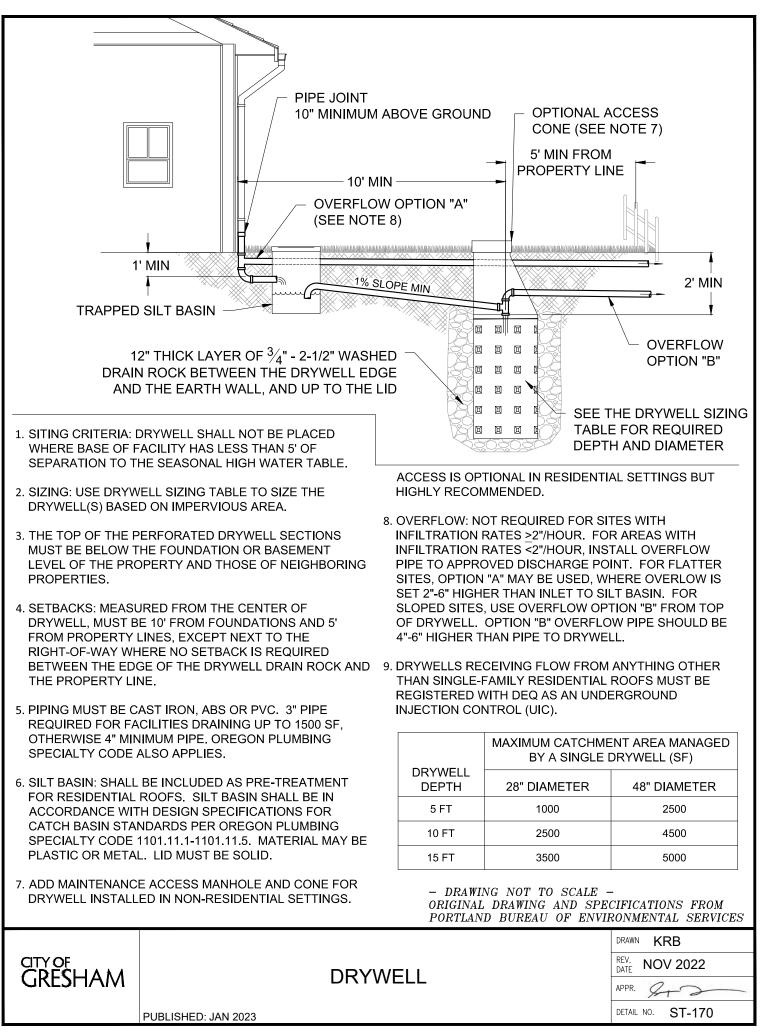

| DRAWN DRO             |
|-----------------------|
| REV.<br>DATE APR 2018 |
| APPR. Stor            |
| DETAIL NO. ST-120     |

ilLENAME: y:\des\stormwater\stor

manual/current swmm\apph standard details/private storm details complete 20221107.dwg, Plotted 11/15/2022 9:07 AM, By: Kimberly Bogert, ANSI FULL BLEED A (8:50 X 11.00 INCHES)

Bogert, ANSI FULL BLEED A (8.50 X 11.00 INCHES) wmm\apph standard details\private storm details complete 20221107.dwg, Plotted 11/15/2022 9:07 AM, By: Kimberly ILENAME: v:\des\sto

Bogert, ANSI FULL BLEED A (8.50 X 11.00 INCHES)