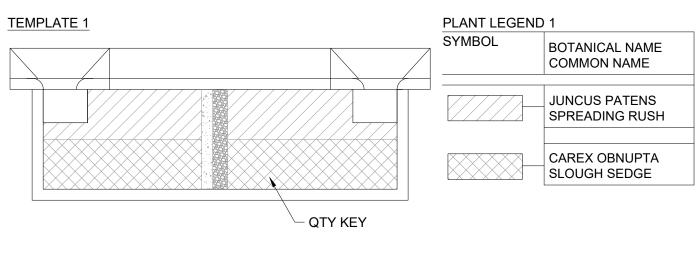

TEMPLATE 2

SYMBOL BOTANICAL NAME COMMON NAME JUNCUS PATENS SPREADING RUSH CAREX OBNUPTA SLOUGH SEDGE + + + GOLD MOUND' GOLD MOUND JAPANESE SPIREA

PLANT LEGEND 2

| SAMPLE I | PLANTING LEGEND | SQ. FOOT AREA = | X       |         |      |
|----------|-----------------|-----------------|---------|---------|------|
| SYMBOL   | BOTANIC NAME    | COMMON NAME     | SPACING | SPACING | QTY. |
|          | Xxxxxx xxxxx    | XXXXX           | X       | X       | X    |
| $\odot$  | Xxxxxx xxxxx    | xxxxx           | X       | X       | X    |
|          |                 |                 |         |         |      |

## **INSTRUCTIONS:**

- 1. CHOOSE A TEMPLATE AND ALTER IT TO DESIGN. THESE ARE EXAMPLES OF APPROVED PLANTING TEMPLATES. OTHER PLANTING PLANS MAY BE APPROVED.
- 2. PLANT LISTS AND ON-CENTER SPACING REQUIREMENTS ARE FOUND IN THE STORMWATER MANAGEMENT MANUAL.
- 3. PLANTING LEGEND REQUIRED. STATE PLANT SPECIES, SPACING, AND QUANTITIES.
- 4. PLANTING PLANS SHALL INCLUDE LABELS FOR EACH PLANT GROUP IDENTIFYING THE PLANT SPECIES AND QUANTITY IN THE GROUP.