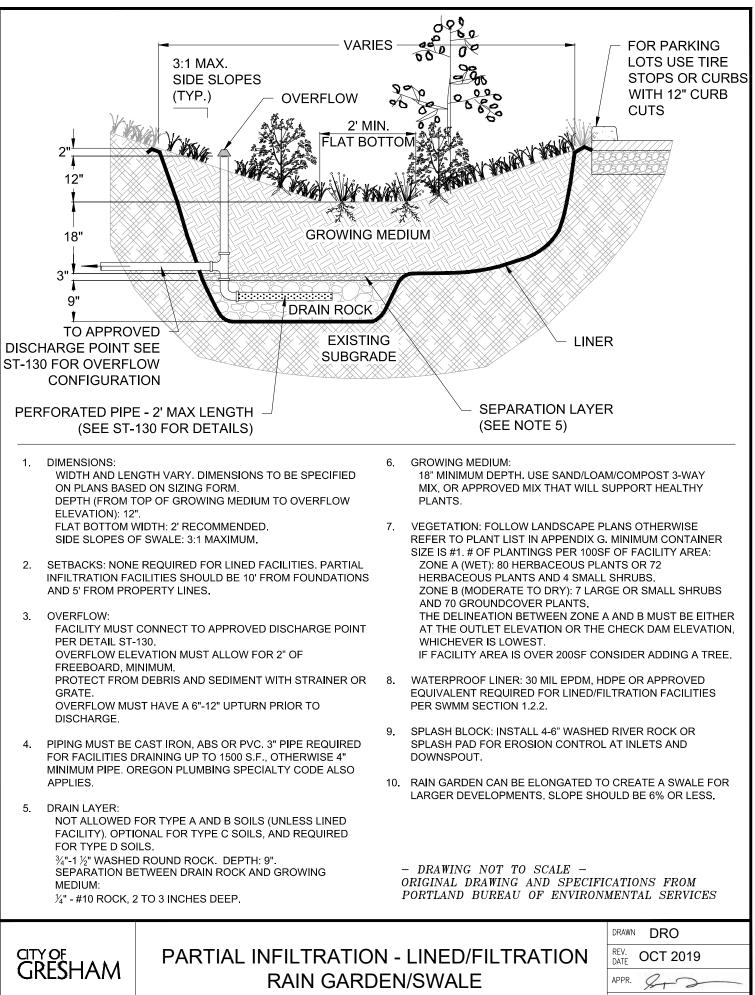

Bogert, ANSI FULL BLEED A (8.50 X 11.00 INCHES) wmm\apph standard details\private storm details complete 20221107.dwg, Plotted 11/15/2022 9:07 AM, By: Kimberly ILENAME: v:\des\sto

Bogert, ANSI FULL BLEED A (8.50 X 11.00 INCHES)