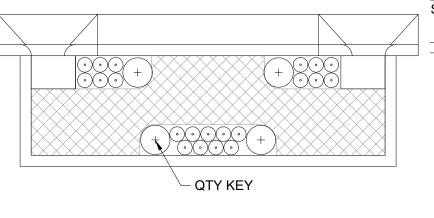

TEMPLATE 2

SYMBOL BOTANICAL NAME COMMON NAME JUNCUS PATENS SPREADING RUSH CAREX OBNUPTA SLOUGH SEDGE + + + GOLD MOUND' GOLD MOUND JAPANESE SPIREA

PLANT LEGEND 2

| SAMPLE I | PLANTING LEGEND | SQ. FOOT AREA = | X       |         |      |
|----------|-----------------|-----------------|---------|---------|------|
| SYMBOL   | BOTANIC NAME    | COMMON NAME     | SPACING | SPACING | QTY. |
|          | Xxxxxx xxxxx    | XXXXX           | X       | X       | X    |
| $\odot$  | Xxxxxx xxxxx    | xxxxx           | X       | X       | X    |
|          |                 |                 |         |         |      |

## **INSTRUCTIONS:**

- 1. CHOOSE A TEMPLATE AND ALTER IT TO DESIGN. THESE ARE EXAMPLES OF APPROVED PLANTING TEMPLATES. OTHER PLANTING PLANS MAY BE APPROVED.
- 2. PLANT LISTS AND ON-CENTER SPACING REQUIREMENTS ARE FOUND IN THE STORMWATER MANAGEMENT MANUAL.
- 3. PLANTING LEGEND REQUIRED. STATE PLANT SPECIES, SPACING, AND QUANTITIES.
- 4. PLANTING PLANS SHALL INCLUDE LABELS FOR EACH PLANT GROUP IDENTIFYING THE PLANT SPECIES AND QUANTITY IN THE GROUP.