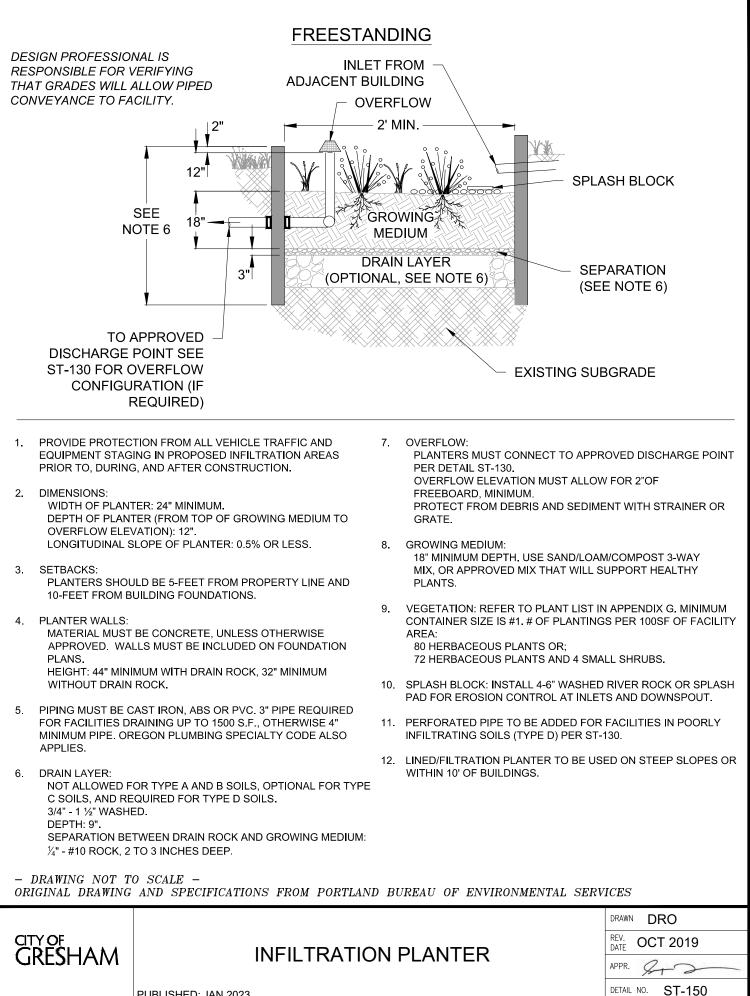

complete 20221107.dwg, Plotted 11/15/2022 9:08 AM, By: Kimberly

details

standard details/private

hade

ILENAME: v:\des

DETAIL NO. ST-141

Bogert, ANSI FULL BLEED A (8.50 X 11.00 INCHES) swmm\apph standard details\private storm details complete 20221107.dwg, Plotted 11/15/2022 9:08 AM, By: Kimberly manual\current management nwater vater\stor ILENAME: v:\des\stol