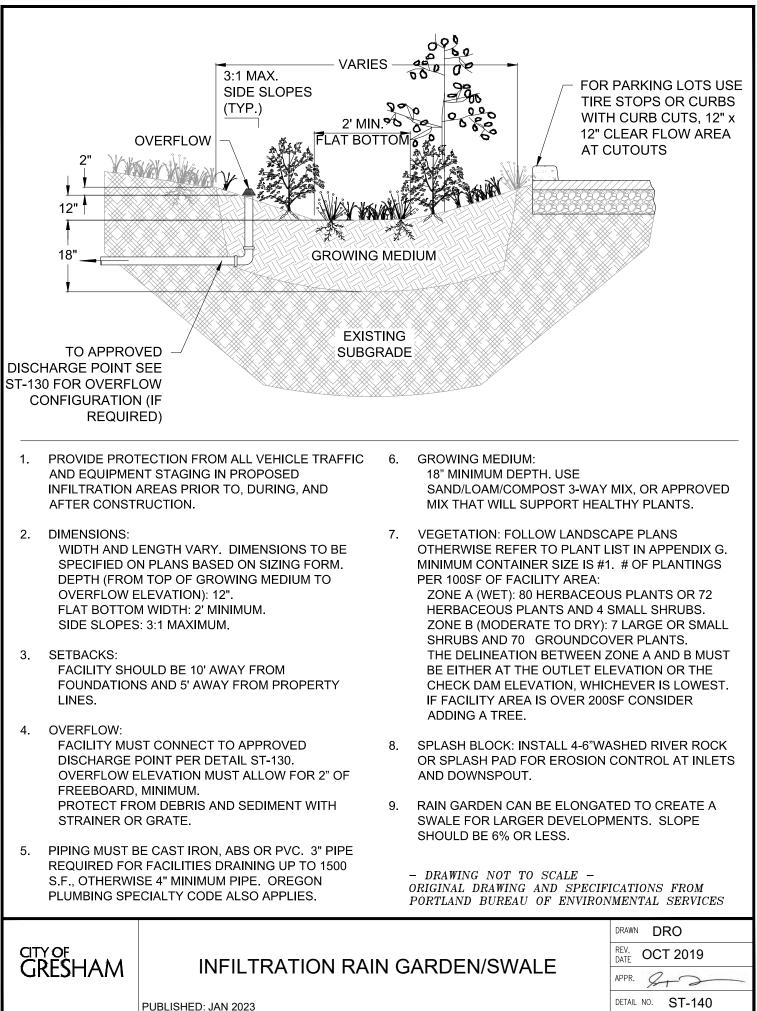

Bogert, ANSI FULL BLEED A (8.50 X 11.00 INCHES) wmm\apph standard details\private storm details complete 20221107.dwg, Plotted 11/15/2022 9:07 AM, By: Kimberly ILENAME: v:\des\sto

Bogert, ANSI FULL BLEED A (8.50 X 11.00 INCHES)