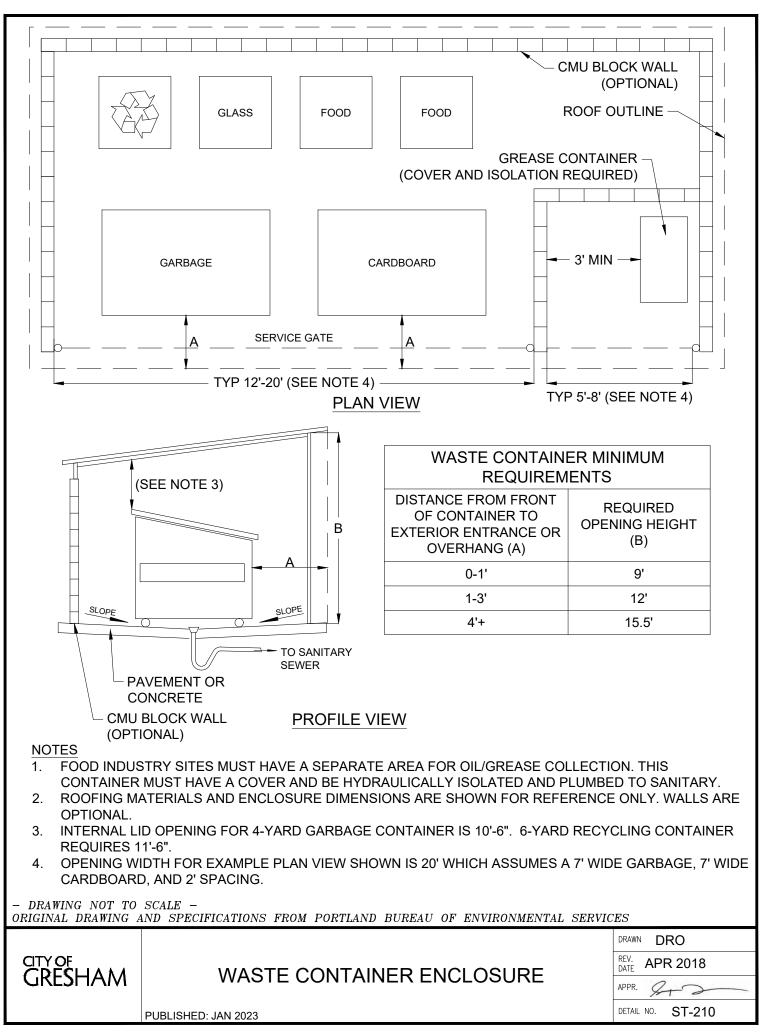

- 1. SITE SUITABILITY: DOWNSPOUT EXTENSIONS ARE SUITABLE FOR SINGLE FAMILY RESIDENTIAL SITES THAT HAVE WELL DRAINING SOILS, >2" PER HOUR, AND HAVE AN OVERALL SLOPE OF 10% OR LESS.
- 2. SIZING: AREA OF DISCHARGE MUST BE 10% OF THE CONTRIBUTING ROOF AREA. A MAXIMUM OF 500 SF OF ROOF AREA IS ALLOWED TO DRAIN TO EACH DOWNSPOUT.
- 3. DOWNSPOUTS MUST DRAIN AT LEAST 5 FEET FROM BASEMENT WALLS AND AT LEAST 3 FEET FROM CRAWL SPACES AND CONCRETE SLABS.
- 4. THE END OF THE DOWNSPOUT MUST BE AT LEAST 5 FEET FROM THE PROPERTY LINE, AND POSSIBLY MORE IF THE LANDSCAPE SLOPES TOWARD THE NEIGHBOR'S PROPERTY.
- 5. DO NOT DISCHARGE ONTO DRIVEWAYS, HARDSCAPE OR OTHER IMPERVIOUS AREAS INCLUDING PUBLIC SIDEWALKS AND STREETS.
- 6. USING A SPLASH BLOCK AT THE END OF THE EXTENSION IS OPTIONAL, BUT IT WILL HELP PREVENT SOIL EROSION.

| DRAWN DRO             |
|-----------------------|
| REV.<br>DATE APR 2018 |
| APPR. Stor            |
| DETAIL NO. ST-120     |

ilLENAME: y:\des\stormwater\stor

manual/current swmm\apph standard details/private storm details complete 20221107.dwg, Plotted 11/15/2022 9:07 AM, By: Kimberly Bogert, ANSI FULL BLEED A (8:50 X 11.00 INCHES)