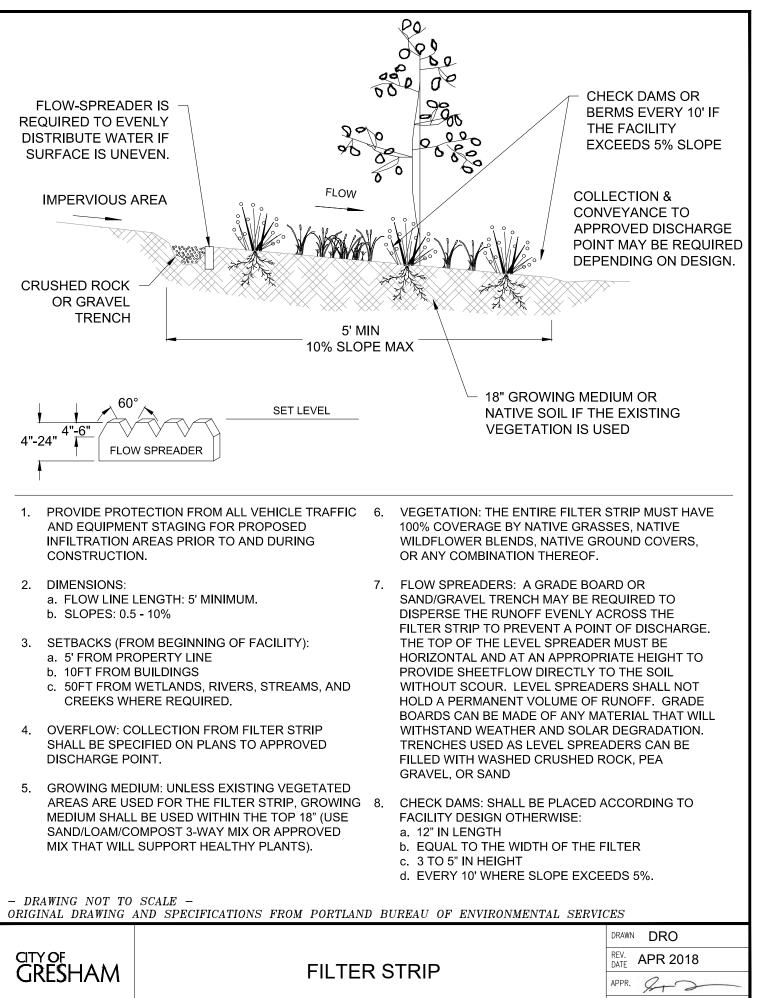

- 1. SITE SUITABILITY: DOWNSPOUT EXTENSIONS ARE SUITABLE FOR SINGLE FAMILY RESIDENTIAL SITES THAT HAVE WELL DRAINING SOILS, >2" PER HOUR, AND HAVE AN OVERALL SLOPE OF 10% OR LESS.
- 2. SIZING: AREA OF DISCHARGE MUST BE 10% OF THE CONTRIBUTING ROOF AREA. A MAXIMUM OF 500 SF OF ROOF AREA IS ALLOWED TO DRAIN TO EACH DOWNSPOUT.
- 3. DOWNSPOUTS MUST DRAIN AT LEAST 5 FEET FROM BASEMENT WALLS AND AT LEAST 3 FEET FROM CRAWL SPACES AND CONCRETE SLABS.
- 4. THE END OF THE DOWNSPOUT MUST BE AT LEAST 5 FEET FROM THE PROPERTY LINE, AND POSSIBLY MORE IF THE LANDSCAPE SLOPES TOWARD THE NEIGHBOR'S PROPERTY.
- 5. DO NOT DISCHARGE ONTO DRIVEWAYS, HARDSCAPE OR OTHER IMPERVIOUS AREAS INCLUDING PUBLIC SIDEWALKS AND STREETS.
- 6. USING A SPLASH BLOCK AT THE END OF THE EXTENSION IS OPTIONAL, BUT IT WILL HELP PREVENT SOIL EROSION.