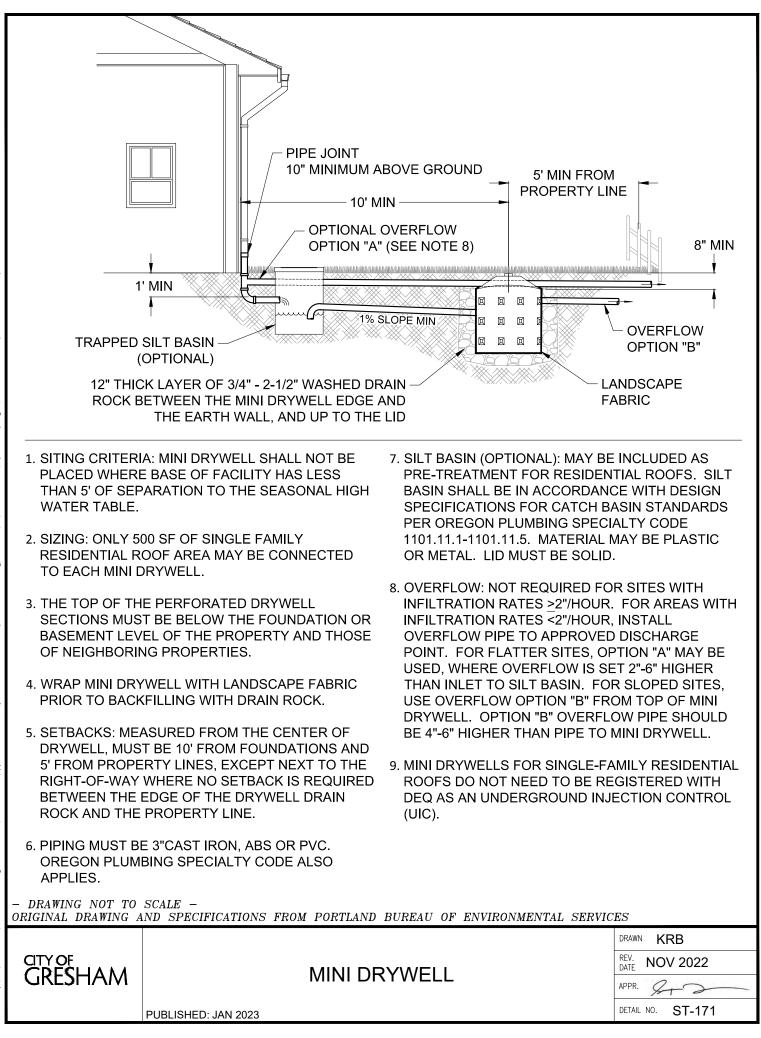

Bogert, ANSI FULL BLEED A (8.50 X 11.00 INCHES) wmm\apph standard details\private storm details complete 20221107.dwg, Plotted 11/15/2022 9:07 AM, By: Kimberly ILENAME: v:\des\sto

Bogert, ANSI FULL BLEED A (8.50 X 11.00 INCHES)

complete 20221107.dwg, Plotted 11/15/2022 9:08 AM, By: Kimberly

details

standard details/private

hade

ILENAME: v:\des

DETAIL NO. ST-141

Bogert, ANSI FULL BLEED A (8.50 X 11.00 INCHES) swmm\apph standard details\private storm details complete 20221107.dwg, Plotted 11/15/2022 9:08 AM, By: Kimberly manual\current management nwater vater\stor ILENAME: v:\des\stol