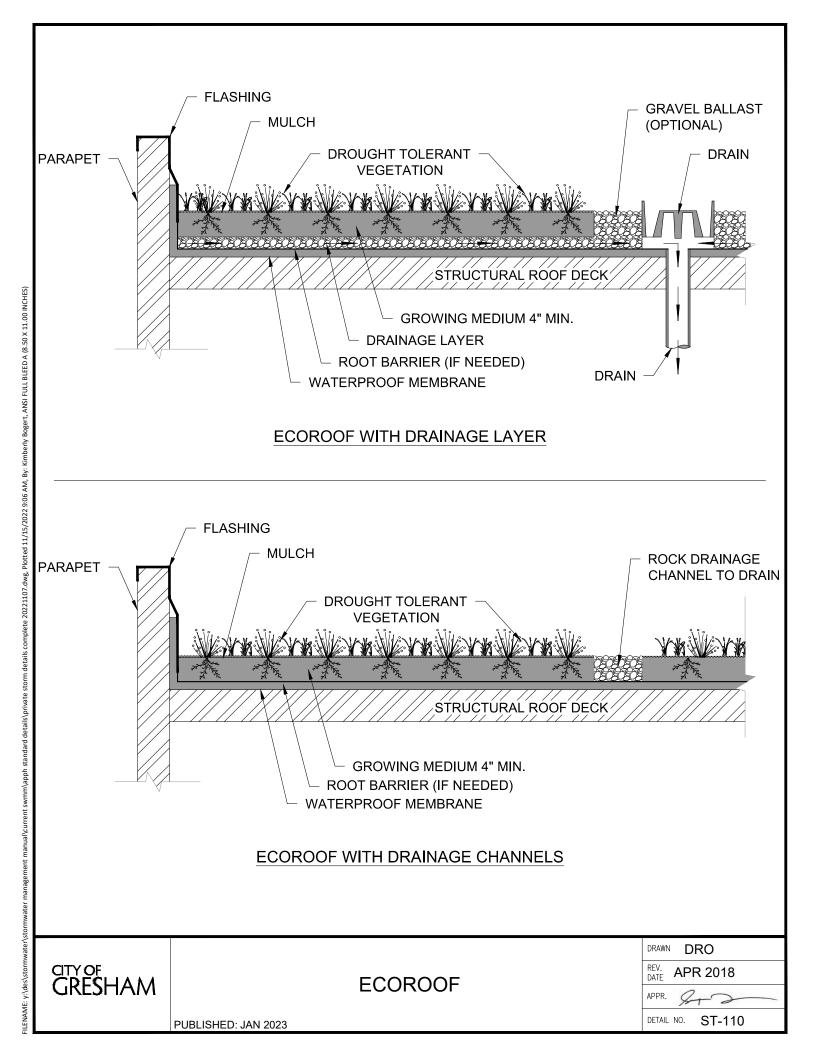

- 1. SITE SUITABILITY: DOWNSPOUT EXTENSIONS ARE SUITABLE FOR SINGLE FAMILY RESIDENTIAL SITES THAT HAVE WELL DRAINING SOILS, >2" PER HOUR, AND HAVE AN OVERALL SLOPE OF 10% OR LESS.
- 2. SIZING: AREA OF DISCHARGE MUST BE 10% OF THE CONTRIBUTING ROOF AREA. A MAXIMUM OF 500 SF OF ROOF AREA IS ALLOWED TO DRAIN TO EACH DOWNSPOUT.
- 3. DOWNSPOUTS MUST DRAIN AT LEAST 5 FEET FROM BASEMENT WALLS AND AT LEAST 3 FEET FROM CRAWL SPACES AND CONCRETE SLABS.
- 4. THE END OF THE DOWNSPOUT MUST BE AT LEAST 5 FEET FROM THE PROPERTY LINE, AND POSSIBLY MORE IF THE LANDSCAPE SLOPES TOWARD THE NEIGHBOR'S PROPERTY.
- 5. DO NOT DISCHARGE ONTO DRIVEWAYS, HARDSCAPE OR OTHER IMPERVIOUS AREAS INCLUDING PUBLIC SIDEWALKS AND STREETS.
- 6. USING A SPLASH BLOCK AT THE END OF THE EXTENSION IS OPTIONAL, BUT IT WILL HELP