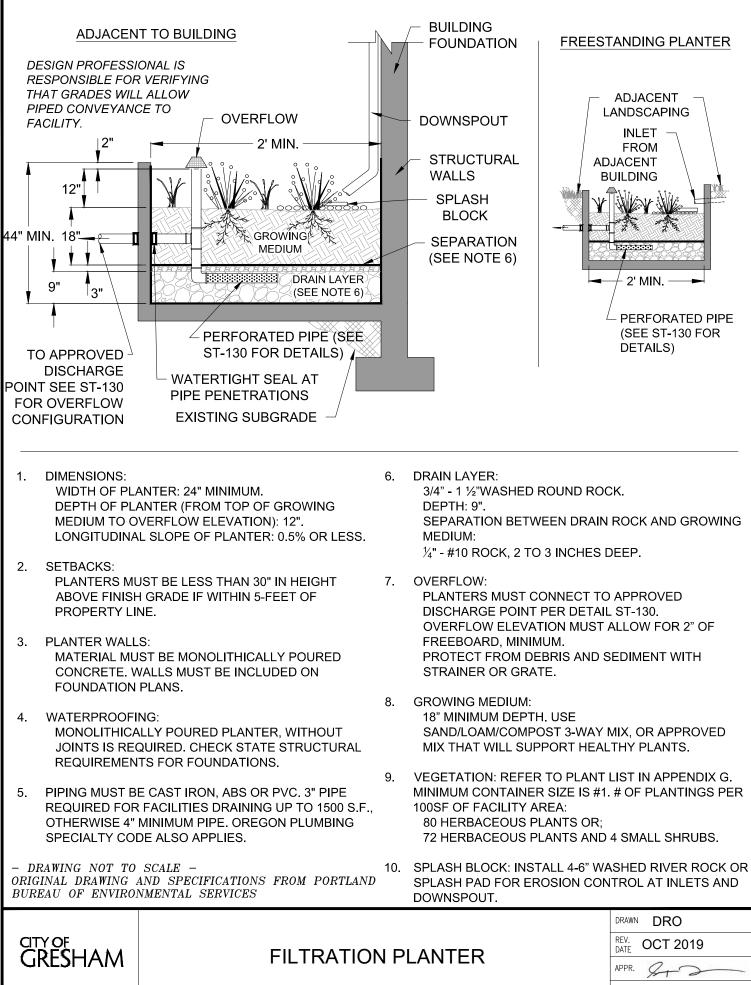

complete 20221107.dwg, Plotted 11/15/2022 9:08 AM, By: Kimberly

details

standard details/private

hade

ILENAME: v:\des

DETAIL NO. ST-141

Bogert, ANSI FULL BLEED A (8.50 X 11.00 INCHES) swmm\apph standard details\private storm details complete 20221107.dwg, Plotted 11/15/2022 9:08 AM, By: Kimberly manual\current management nwater vater\stor ILENAME: v:\des\stol