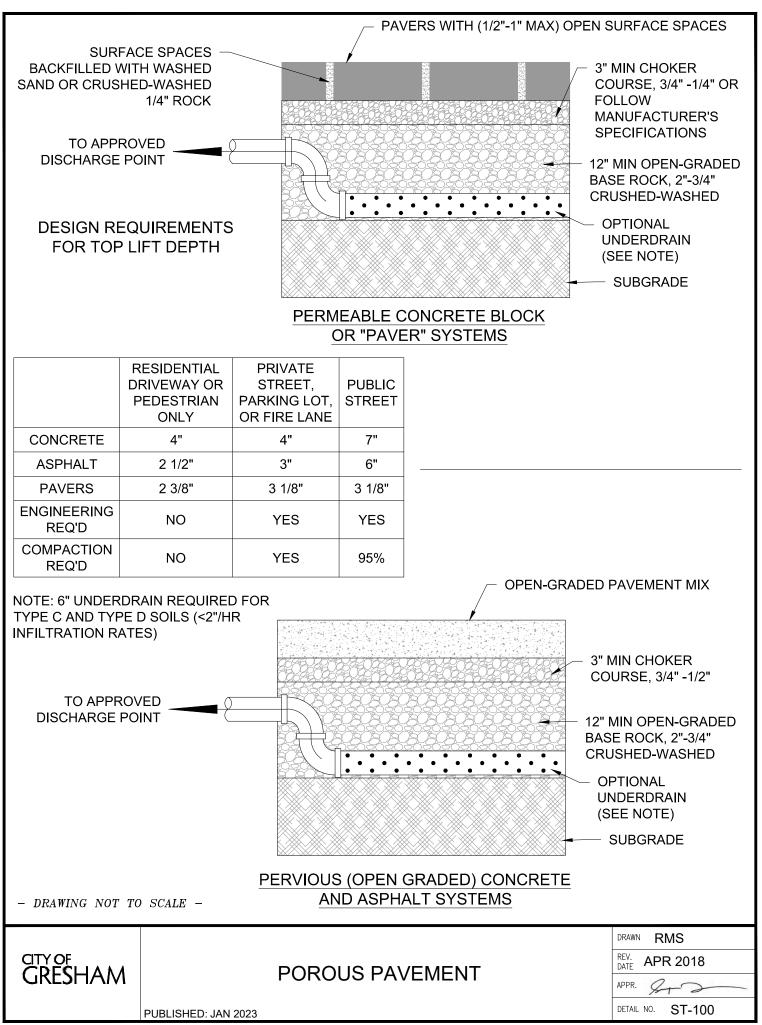

- 1. SITE SUITABILITY: DOWNSPOUT EXTENSIONS ARE SUITABLE FOR SINGLE FAMILY RESIDENTIAL SITES THAT HAVE WELL DRAINING SOILS, >2" PER HOUR, AND HAVE AN OVERALL SLOPE OF 10% OR LESS.
- 2. SIZING: AREA OF DISCHARGE MUST BE 10% OF THE CONTRIBUTING ROOF AREA. A MAXIMUM OF 500 SF OF ROOF AREA IS ALLOWED TO DRAIN TO EACH DOWNSPOUT.
- 3. DOWNSPOUTS MUST DRAIN AT LEAST 5 FEET FROM BASEMENT WALLS AND AT LEAST 3 FEET FROM CRAWL SPACES AND CONCRETE SLABS.
- 4. THE END OF THE DOWNSPOUT MUST BE AT LEAST 5 FEET FROM THE PROPERTY LINE, AND POSSIBLY MORE IF THE LANDSCAPE SLOPES TOWARD THE NEIGHBOR'S PROPERTY.
- 5. DO NOT DISCHARGE ONTO DRIVEWAYS, HARDSCAPE OR OTHER IMPERVIOUS AREAS INCLUDING PUBLIC SIDEWALKS AND STREETS.
- 6. USING A SPLASH BLOCK AT THE END OF THE EXTENSION IS OPTIONAL, BUT IT WILL HE