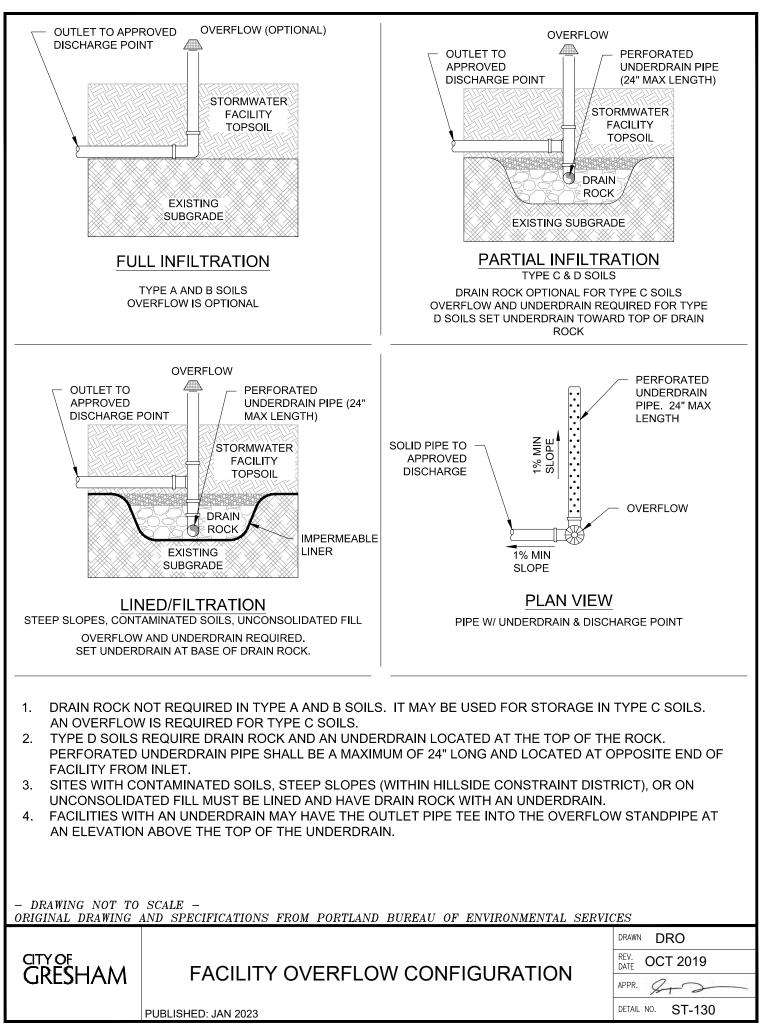

FEET FROM BASEMENT WALLS AND AT LEAST 3 FEET FROM CRAWL SPACES AND CONCRETE SLABS.
- 4. THE END OF THE DOWNSPOUT MUST BE AT LEAST 5 FEET FROM THE PROPERTY LINE, AND POSSIBLY MORE IF THE LANDSCAPE SLOPES TOWARD THE NEIGHBOR'S PROPERTY.
- 5. DO NOT DISCHARGE ONTO DRIVEWAYS, HARDSCAPE OR OTHER IMPERVIOUS AREAS INCLUDING PUBLIC SIDEWALKS AND STREETS.
- 6. USING A SPLASH BLOCK AT THE END OF THE EXTENSION IS OPTIONAL, BUT IT WILL HELP PREVENT SOIL EROSION.



| DRAWN DRO             |
|-----------------------|
| REV.<br>DATE APR 2018 |
| APPR. Stor            |
| DETAIL NO. ST-120     |

ilLENAME: y:\des\stormwater\stor

manual/current swmm\apph standard details/private storm details complete 20221107.dwg, Plotted 11/15/2022 9:07 AM, By: Kimberly Bogert, ANSI FULL BLEED A (8:50 X 11.00 INCHES)





Bogert, ANSI FULL BLEED A (8.50 X 11.00 INCHES) wmm\apph standard details\private storm details complete 20221107.dwg, Plotted 11/15/2022 9:07 AM, By: Kimberly ILENAME: v:\des\sto



Bogert, ANSI FULL BLEED A (8.50 X 11.00 INCHES)

complete 20221107.dwg, Plotted 11/15/2022 9:08 AM, By: Kimberly

details

standard details/private

hade

ILENAME: v:\des

DETAIL NO. ST-141



Bogert, ANSI FULL BLEED A (8.50 X 11.00 INCHES) swmm\apph standard details\private storm details complete 20221107.dwg, Plotted 11/15/2022 9:08 AM, By: Kimberly manual\current management nwater vater\stor ILENAME: v:\des\stol

PUBLISHED: JAN 2023



DETAIL NO.

ST-151

PUBLISHED: JAN 2023

Bogert, ANSI FULL BLEED A (8.50 X 11.00 INCHES) Kimberlv complete 20221107.dwg, Plotted 11/15/2022 9:09 AM, By: details standard