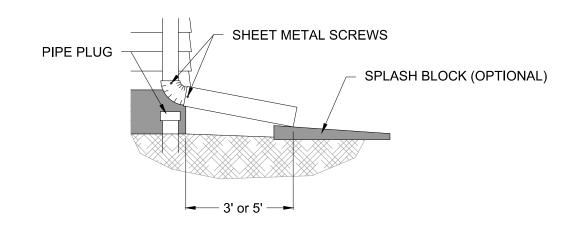

- 1. SITE SUITABILITY: DOWNSPOUT EXTENSIONS ARE SUITABLE FOR SINGLE FAMILY RESIDENTIAL SITES THAT HAVE WELL DRAINING SOILS, >2" PER HOUR, AND HAVE AN OVERALL SLOPE OF 10% OR LESS.
- 2. SIZING: AREA OF DISCHARGE MUST BE 10% OF THE CONTRIBUTING ROOF AREA. A MAXIMUM OF 500 SF OF ROOF AREA IS ALLOWED TO DRAIN TO EACH DOWNSPOUT.
- 3. DOWNSPOUTS MUST DRAIN AT LEAST 5 FEET FROM BASEMENT WALLS AND AT LEAST 3 FEET FROM CRAWL SPACES AND CONCRETE SLABS.
- 4. THE END OF THE DOWNSPOUT MUST BE AT LEAST 5 FEET FROM THE PROPERTY LINE, AND POSSIBLY MORE IF THE LANDSCAPE SLOPES TOWARD THE NEIGHBOR'S PROPERTY.
- 5. DO NOT DISCHARGE ONTO DRIVEWAYS, HARDSCAPE OR OTHER IMPERVIOUS AREAS INCLUDING PUBLIC SIDEWALKS AND STREETS.
- 6. USING A SPLASH BLOCK AT THE END OF THE EXTENSION IS OPTIONAL, BUT IT WILL HELP PREVENT SOIL EROSION.